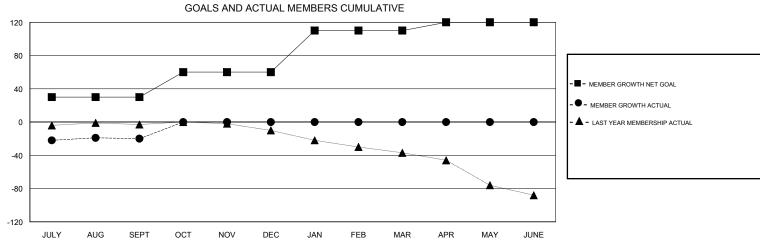

## MONTHLY MEMBERSHIP PROGRESS REPORT

District 25 D

Results as of: 09/30/2017

41

0

0

0

21

## STEVE ANTON **LOCATION INDIANA GMT CA** Clubs Members RESULTS FOR 2017-2018 RESULTS FOR 2017-2018 NEW CLUB GOAL NEW CLUBS DROPPED CLUBS MEMBER GROWTH NET MEMBER GROWTH DROPPED QUARTER QUARTER GOAL ACTUAL MEMBERS ACTUAL (including transfers)

JULY/AUG/SEPT

OCT/NOV/DEC

JAN/FEB/MAR

APR/MAY/JUNE

30

30

50

10

## 

| DROPPED CLUBS: 0  DROPPED MEMBERS |    | 11 CLUBS OF 45 ADDED 1 OR MORE<br>NEW MEMBERS | GENDER DISTRIBUTION  MALE 992 (78.17%)  FEMALE 277 (21.83%)  Women Percentage Fiscal Year Goal: 10% |    |
|-----------------------------------|----|-----------------------------------------------|-----------------------------------------------------------------------------------------------------|----|
| DECEASED                          | 7  | CLICK HERE FOR CUMULATIVE  MEMBERSHIP DATA    | TOTAL FAMILY UNIT MEMBERS 1                                                                         | 96 |
| CLUB CANCELLED                    | 0  |                                               |                                                                                                     |    |
| OTHER 3                           | 34 |                                               | FAMILY MEMBERS PAYING HALF DUES                                                                     | 99 |
| TOTAL                             | 41 |                                               | 1                                                                                                   |    |